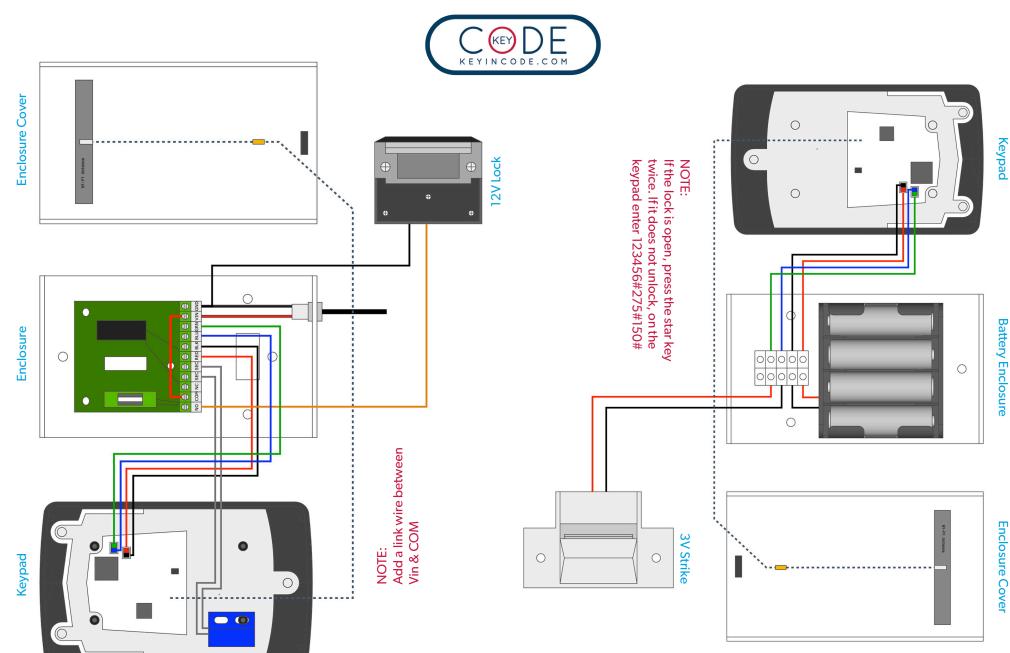

You can use the keypad to perform several functions. These functions can also be performed remotely from the Remotelock software. All keypad functions follow the same general steps. The default Programming Code is: 123456

Enter your Programming Code followed by the # button.
Enter the Function Code followed by the # button.

3. Some functions will also require you to enter a value followed by the # button.

In the following examples, XXXX is your preferred code.

Add a Local User Code: Enter PROGCODE#110#XXXX# Delete Local User Code: Enter PROGCODE#120#XXXX# Change Programming Code: Enter PROGCODE#100#XXXXXXX# Reset Wi-Fi Connection: Enter PROGCODE#312# Factory Reset: Enter PROGCODE#135# Wi-Fi Update Interval to Always On: Enter PROGCODE#235# (Note, in the Remotelock software the Wi-Fi